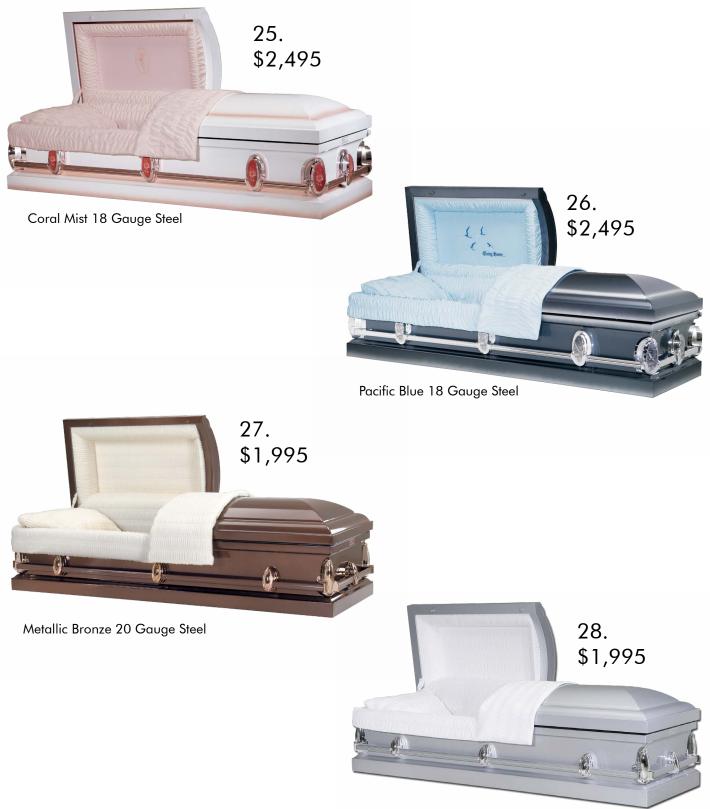

## CASKET PRICE LIST FEATURED PRODUCTS

| PRODUCT DESCRIPTION                                 | INTERIOR MATERIAL      | PRICE    |
|-----------------------------------------------------|------------------------|----------|
| 1. 2889 Majestic Brushed 48 oz. Polished Bronze     | Pearl Velvet Interior  | \$25,000 |
| 2. Victoriaville Mahogany                           | Milano Eggshell Velvet | \$15,000 |
| 3. Monarch Walnut                                   | Milano Eggshell Velvet | \$10,000 |
| 4. Morgan Cherry                                    | Beige Velvet           | \$5,995  |
| 5. 3831 Majestic Brushed Stainless Steel            | Beige Velvet           | \$5,250  |
| 6. Wabash Cherry                                    | Beige Velvet           | \$4,450  |
| 7. 3964 Medallion Stainless Steel                   | Beige Velvet           | \$3,995  |
| 8. Dover Oak                                        | Beige Velvet           | \$3,950  |
| 9. Myra Maple                                       | Pink Velvet            | \$3,950  |
| 10. 3946 Blue Brushed Stainless Steel               | Blue Velvet            | \$3,695  |
| 11. 3502 Hyacinth Brushed Stainless Steel           | Pink Velvet            | \$3,695  |
| 12. Southern Pecan                                  | Beige Velvet           | \$3,650  |
| 13. Testament Oak                                   | Rosetan Crepe          | \$3,295  |
| 14. 5298 Silver Rose 18 Gauge Steel                 | Pink Velvet            | \$3,295  |
| 15. Dakota Poplar Solid Poplar                      | Khaki Basketweave      | \$2,895  |
| 16. 23rd Psalm Solid Poplar                         | Khaki Basketweave      | \$2,895  |
| 17. 843 Midnight Blue 18 Gauge Steel                | Rosetan Crepe          | \$2,895  |
| 18. 447 Coral Mist 18 Gauge Steel                   | Pink Crepe             | \$2,895  |
| 19. 887 Keystone 18 Gauge Steel                     | Creme Basketweave      | \$2,695  |
| 20. 512 Orchid Blend Grey 18 Gauge Steel            | Orchid Crepe           | \$2,695  |
| 21. 506 Winter Bloom 18 Gauge Steel                 | Pink Crepe             | \$2,695  |
| 22. 887 Freedom Blue Veterans18 Gauge Steel         | Blue Wool              | \$2,695  |
| 23. Webster Poplar                                  | Rosetan Crepe          | \$2,695  |
| 24. Clark Ash                                       | Rosetan Crepe          | \$2,695  |
| 25. 572 Coral Mist 18 Gauge Steel                   | Pink Crepe             | \$2,495  |
| 26. 573 Pacific Blue 18 Gauge Steel                 | Blue Crepe             | \$2,495  |
| 27. 623 Metallic Bronze 20 Gauge Steel              | Rosetan Crepe          | \$1,995  |
| 28. 623 Metallic Silver 20 Gauge Steel              | White Crepe            | \$1,995  |
| SPECIALTY PRODUCT DESCRIPTION                       | INTERIOR MATERIAL      | PRICE    |
| 29. Marvel Ash Veneer (27" Interior)                | Rosetan Crepe          | \$2,850  |
| 30. 1942 Cedartone 18 Gauge Steel (27.25" Interior) | Rosetan Crepe          | \$2,450  |
| 31. 1471 Landen 20 Gauge Steel (27.25" Interior)    | Rosetan Crepe          | \$2,195  |
| 32. 1123 Pewter 20 Gauge Steel, NG                  | White Tremaine Crepe   | \$1,850  |
| 33. Kloth                                           | White Satin            | \$1,495  |
| 34. Shipping Case                                   | No Interior            | \$495    |
| CREMATION/ALTERNATIVE CONTAINER                     | INTERIOR MATERIAL      | PRICE    |
| 35. Freeport Rental                                 | Rosetan Crepe          | \$1,650  |
| 36. Genesis Corrugated Container                    | White Interior         | \$1,295  |
| 37. Minimum Corrugated Alternative Container        | White Interior         | \$250    |

### See photos on pages 22-26