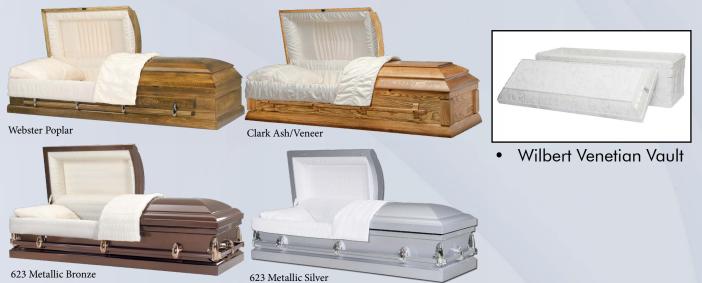

## CASKET PRICE LIST FEATURED PRODUCTS

| PRODUCT DESCRIPTION                                 | INTERIOR MATERIAL      | PRICE    |
|-----------------------------------------------------|------------------------|----------|
| 1. 2889 Majestic Brushed 48 oz. Polished Bronze     | Pearl Velvet Interior  | \$25,000 |
| 2. Victoriaville Mahogany                           | Milano Eggshell Velvet | \$15,000 |
| 3. Monarch Walnut                                   | Milano Eggshell Velvet | \$10,000 |
| 4. Morgan Cherry                                    | Beige Velvet           | \$5,995  |
| 5. 3831 Majestic Brushed Stainless Steel            | Beige Velvet           | \$5,250  |
| 6. Wabash Cherry                                    | Beige Velvet           | \$4,450  |
| 7. 3964 Medallion Stainless Steel                   | Beige Velvet           | \$3,995  |
| 8. Dover Oak                                        | Beige Velvet           | \$3,950  |
| 9. Myra Maple                                       | Pink Velvet            | \$3,950  |
| 10. 3946 Blue Brushed Stainless Steel               | Blue Velvet            | \$3,695  |
| 11. 3502 Hyacinth Brushed Stainless Steel           | Pink Velvet            | \$3,695  |
| 12. Southern Pecan                                  | Beige Velvet           | \$3,650  |
| 13. Testament Oak                                   | Rosetan Crepe          | \$3,295  |
| 14. 5298 Silver Rose 18 Gauge Steel                 | Pink Velvet            | \$3,295  |
| 15. Dakota Poplar Solid Poplar                      | Khaki Basketweave      | \$2,895  |
| 16. 23rd Psalm Solid Poplar                         | Khaki Basketweave      | \$2,895  |
| 17. 843 Midnight Blue 18 Gauge Steel                | Rosetan Crepe          | \$2,895  |
| 18. 447 Coral Mist 18 Gauge Steel                   | Pink Crepe             | \$2,895  |
| 19. 887 Keystone 18 Gauge Steel                     | Creme Basketweave      | \$2,695  |
| 20. 512 Orchid Blend Grey 18 Gauge Steel            | Orchid Crepe           | \$2,695  |
| 21. 506 Winter Bloom 18 Gauge Steel                 | Pink Crepe             | \$2,695  |
| 22. 887 Freedom Blue Veterans18 Gauge Steel         | Blue Wool              | \$2,695  |
| 23. Webster Poplar                                  | Rosetan Crepe          | \$2,695  |
| 24. Clark Ash                                       | Rosetan Crepe          | \$2,695  |
| 25. 572 Coral Mist 18 Gauge Steel                   | Pink Crepe             | \$2,495  |
| 26. 573 Pacific Blue 18 Gauge Steel                 | Blue Crepe             | \$2,495  |
| 27. 623 Metallic Bronze 20 Gauge Steel              | Rosetan Crepe          | \$1,995  |
| 28. 623 Metallic Silver 20 Gauge Steel              | White Crepe            | \$1,995  |
| SPECIALTY PRODUCT DESCRIPTION                       | INTERIOR MATERIAL      | PRICE    |
| 29. Marvel Ash Veneer (27" Interior)                | Rosetan Crepe          | \$2,850  |
| 30. 1942 Cedartone 18 Gauge Steel (27.25" Interior) | Rosetan Crepe          | \$2,450  |
| 31. 1471 Landen 20 Gauge Steel (27.25" Interior)    | Rosetan Crepe          | \$2,195  |
| 32. 1123 Pewter 20 Gauge Steel, NG                  | White Tremaine Crepe   | \$1,850  |
| 33. Kloth                                           | White Satin            | \$1,495  |
| 34. Shipping Case                                   | No Interior            | \$495    |
| CREMATION/ALTERNATIVE CONTAINER                     | INTERIOR MATERIAL      | PRICE    |
| 35. Freeport Rental                                 | Rosetan Crepe          | \$1,650  |
| 36. Genesis Corrugated Container                    | White Interior         | \$1,295  |
| 37. Minimum Corrugated Alternative Container        | White Interior         | \$250    |

### See photos on pages 22-26

# Our CLASSIC TRADITIONS Collection

Webster Poplar

Clark Ash

# Our COMMEMORATIVE Collection

Metallic Silver 20 Gauge Steel