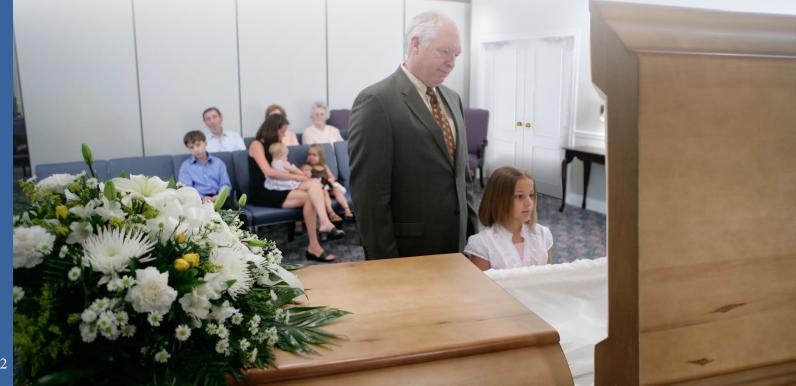

# Remembering what made life special

Few things help in the healing process more than a meaningful ceremony that commemorates all that made a loved one special.

A ceremony enables family and friends to come together, to remember, to celebrate, and to pay tribute to someone who was a significant part of their lives. While each of us grieves differently, a structured ceremony is known to help all who participate.

### Your tribute to a loved one can be just that - your tribute.

Whether simple or elaborate; spiritual or not; private or open to the community, your ceremony can be arranged in any manner you choose. You may wish to play special songs, display photos and memorabilia from home, or choose family members and friends to share stories of how their lives were touched by your loved ones. Whatever you choose, you'll cherish the memories for a lifetime.

This booklet explains six popular choices for tribute ceremonies that are often selected by families for the ease of choosing a packages approach. Of course, you can freely choose to design a ceremony of your choice that brings comfort and peace to all who participate.