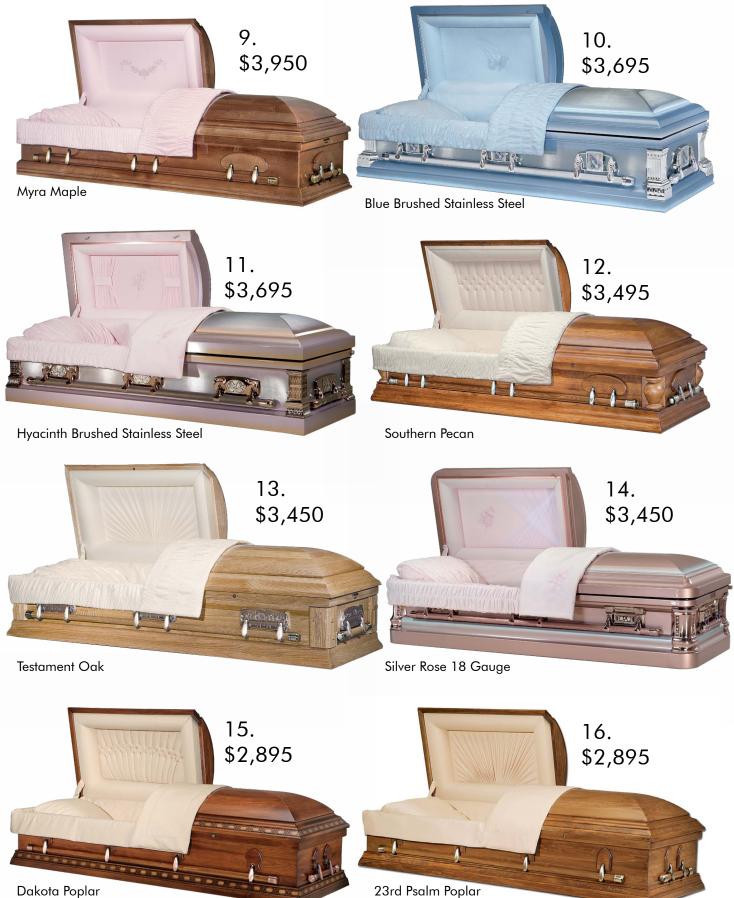

## CASKET PRICE LIST FEATURED PRODUCTS

| PRODUCT DESCRIPTION                                 | INTERIOR MATERIAL      | PRICE    |
|-----------------------------------------------------|------------------------|----------|
| 1. 2889 Majestic Brushed 48 oz. Polished Bronze     | Pearl Velvet Interior  | \$25,000 |
| 2. Victoriaville Mahogany                           | Milano Eggshell Velvet | \$15,000 |
| 3. Monarch Walnut                                   | Milano Eggshell Velvet | \$10,000 |
| 4. Morgan Cherry                                    | Beige Velvet           | \$5,995  |
| 5. 3831 Majestic Brushed Stainless Steel            | Beige Velvet           | \$5,250  |
| 6. Wabash Cherry                                    | Beige Velvet           | \$4,450  |
| 7. 3964 Medallion Stainless Steel                   | Beige Velvet           | \$3,995  |
| 8. Dover Oak                                        | Beige Velvet           | \$3,950  |
| 9. Myra Maple                                       | Pink Velvet            | \$3,950  |
| 10. 3946 Blue Brushed Stainless Steel               | Blue Velvet            | \$3,695  |
| 11. 3502 Hyacinth Brushed Stainless Steel           | Pink Velvet            | \$3,695  |
| 12. Southern Pecan                                  | Beige Velvet           | \$3,650  |
| 13. Testament Oak                                   | Rosetan Crepe          | \$3,295  |
| 14. 5298 Silver Rose 18 Gauge Steel                 | Pink Velvet            | \$3,295  |
| 15. Dakota Poplar Solid Poplar                      | Khaki Basketweave      | \$2,895  |
| 16. 23rd Psalm Solid Poplar                         | Khaki Basketweave      | \$2,895  |
| 17. 843 Midnight Blue 18 Gauge Steel                | Rosetan Crepe          | \$2,895  |
| 18. 447 Coral Mist 18 Gauge Steel                   | Pink Crepe             | \$2,895  |
| 19. 887 Keystone 18 Gauge Steel                     | Creme Basketweave      | \$2,695  |
| 20. 512 Orchid Blend Grey 18 Gauge Steel            | Orchid Crepe           | \$2,695  |
| 21. 506 Winter Bloom 18 Gauge Steel                 | Pink Crepe             | \$2,695  |
| 22. 887 Freedom Blue Veterans18 Gauge Steel         | Blue Wool              | \$2,695  |
| 23. Webster Poplar                                  | Rosetan Crepe          | \$2,695  |
| 24. Clark Ash                                       | Rosetan Crepe          | \$2,695  |
| 25. 572 Coral Mist 18 Gauge Steel                   | Pink Crepe             | \$2,495  |
| 26. 573 Pacific Blue 18 Gauge Steel                 | Blue Crepe             | \$2,495  |
| 27. 623 Metallic Bronze 20 Gauge Steel              | Rosetan Crepe          | \$1,995  |
| 28. 623 Metallic Silver 20 Gauge Steel              | White Crepe            | \$1,995  |
| SPECIALTY PRODUCT DESCRIPTION                       | INTERIOR MATERIAL      | PRICE    |
| 29. Marvel Ash Veneer (27" Interior)                | Rosetan Crepe          | \$2,850  |
| 30. 1942 Cedartone 18 Gauge Steel (27.25" Interior) | Rosetan Crepe          | \$2,450  |
| 31. 1471 Landen 20 Gauge Steel (27.25" Interior)    | Rosetan Crepe          | \$2,195  |
| 32. 1123 Pewter 20 Gauge Steel, NG                  | White Tremaine Crepe   | \$1,850  |
| 33. Kloth                                           | White Satin            | \$1,495  |
| 34. Shipping Case                                   | No Interior            | \$495    |
| CREMATION/ALTERNATIVE CONTAINER                     | INTERIOR MATERIAL      | PRICE    |
| 35. Freeport Rental                                 | Rosetan Crepe          | \$1,650  |
| 36. Genesis Corrugated Container                    | White Interior         | \$1,295  |
| 37. Minimum Corrugated Alternative Container        | White Interior         | \$250    |