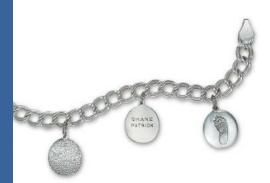

| Remembrance     |             |
|-----------------|-------------|
| Band Rings      | Price       |
| Sterling Silver | \$<br>749   |
| 14K Y or W Gold | \$<br>1,595 |

| 8" Charm Bracelet | Price       |
|-------------------|-------------|
| Sterling Silver   | \$<br>299   |
| 14K Y or W Gold   | \$<br>1,595 |

| Grand Charm     |       | Price |
|-----------------|-------|-------|
| Sterling Silver | \$    | 229   |
| 14K Y or W Gold | \$    | 899   |
|                 |       |       |
|                 |       |       |
| Grand Charm w/  |       |       |
| 18" Chain       | Price |       |
| Sterling Silver | \$    | 249   |
| 14K Y or W Gold | \$    | 1,099 |

| Single Heartfelt |    |       |
|------------------|----|-------|
| Charm &          |    |       |
| Necklace         | F  | Price |
| Sterling Silver  | \$ | 199   |
| 14K Y or W Gold  | \$ | 899   |
|                  |    |       |