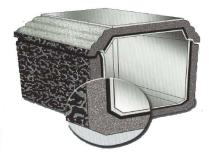

## The WILBERT Collection

| ULTIMATE PRO  | DECTION -                    | - WILBERT BRO                    | ONZE                                               |                                         |                                              |                                       | \$10,000                                          |
|---------------|------------------------------|----------------------------------|----------------------------------------------------|-----------------------------------------|----------------------------------------------|---------------------------------------|---------------------------------------------------|
|               | High<br>Strength<br>Concrete | Upgraded<br>ABS Plastic<br>Liner | Bronze<br>Carapace &<br>Concrete<br>Cover          | Personalization<br>Options<br>Available | Bronze Interior<br>Reinforcement             | Cover Fully<br>Encased<br>with Bronze | Base Fully<br>Encased with<br>Upgraded<br>Plastic |
| PREMIUM PRC   | DECTION -                    | <b>BRONZE TRI</b>                | UNE                                                |                                         |                                              |                                       | \$3,295                                           |
| 21            | High<br>Strength<br>Concrete | Upgraded<br>ABS Plastic<br>Liner | Bronze<br>Carapace &<br>Concrete<br>Cover          | Personalization<br>Options<br>Available | Bronze Interior<br>Reinforcement             |                                       |                                                   |
| STANDARD PR   | OTECTIO                      | N- ST TRIUNE                     |                                                    |                                         |                                              |                                       | \$2,395                                           |
|               | High<br>Strength<br>Concrete | Upgraded<br>ABS Plastic<br>Liner | Stainless Steel<br>Carapace &<br>Concrete<br>Cover | Personalization<br>Options<br>Available | Stainless Steel<br>Interior<br>Reinforcement |                                       |                                                   |
| STANDARD PR   | OTECTIO                      | N- CAMEO RO                      | OSE                                                |                                         |                                              |                                       | \$2,395                                           |
| O BIL         | High<br>Strength<br>Concrete | Upgraded<br>ABS Plastic<br>Liner | Stainless Steel<br>Carapace &<br>Concrete<br>Cover | Personalization<br>Options<br>Available | Stainless Steel<br>Interior<br>Reinforcement |                                       |                                                   |
| STANDARD PR   | ROTECTIO                     | N- VETERAN                       |                                                    |                                         |                                              |                                       | \$2,395                                           |
| 0             | High<br>Strength<br>Concrete | Upgraded<br>ABS Plastic<br>Liner | Stainless Steel<br>Carapace &<br>Concrete<br>Cover | Personalization<br>Options<br>Available | Stainless Steel<br>Reinforcement             |                                       |                                                   |
| BASIC PLUS PR | ROTECTIO                     | N - TRIBUTE                      |                                                    |                                         |                                              |                                       | \$1,995                                           |
|               | High<br>Strength<br>Concrete | Upgraded<br>ABS Plastic<br>Liner | ABS Plastic<br>Carapace &<br>Concrete<br>Cover     | Personalization<br>Options<br>Available |                                              |                                       |                                                   |
| BASIC PLUS P  | ROTECTIO                     | N - VENETIAN                     | ١                                                  |                                         |                                              |                                       | \$1,650                                           |
|               | High<br>Strength<br>Concrete | Upgraded<br>ABS Plastic<br>Liner | ABS Plastic<br>Carapace &<br>Concrete<br>Cover     | Personalization<br>Options<br>Available |                                              |                                       |                                                   |
| BASIC PROTEC  | CTION - N                    | ONTICELLO                        |                                                    |                                         |                                              |                                       | \$1,350                                           |
| 1             | High<br>Strength<br>Concrete | Basic Strentex<br>Plastic Liner  |                                                    |                                         |                                              |                                       |                                                   |