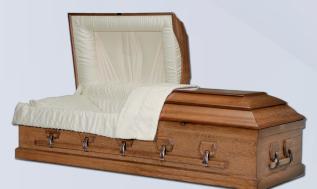

## CASKET PRICE LIST FEATURED PRODUCTS

| PRODUCT DESCRIPTION                                 | INTERIOR MATERIAL      | PRICE    |
|-----------------------------------------------------|------------------------|----------|
| 1. 2889 Majestic Brushed 48 oz. Polished Bronze     | Pearl Velvet Interior  | \$25,000 |
| 2. Victoriaville Mahogany                           | Milano Eggshell Velvet | \$15,000 |
| 3. Monarch Walnut                                   | Milano Eggshell Velvet | \$10,000 |
| 4. Morgan Cherry                                    | Beige Velvet           | \$5,995  |
| 5. 3831 Majestic Brushed Stainless Steel            | Beige Velvet           | \$5,250  |
| 6. Wabash Cherry                                    | Beige Velvet           | \$4,450  |
| 7. 3964 Medallion Stainless Steel                   | Beige Velvet           | \$3,995  |
| 8. Dover Oak                                        | Beige Velvet           | \$3,950  |
| 9. Myra Maple                                       | Pink Velvet            | \$3,950  |
| 10. 3946 Blue Brushed Stainless Steel               | Blue Velvet            | \$3,695  |
| 11. 3502 Hyacinth Brushed Stainless Steel           | Pink Velvet            | \$3,695  |
| 12. Southern Pecan                                  | Beige Velvet           | \$3,650  |
| 13. Testament Oak                                   | Rosetan Crepe          | \$3,295  |
| 14. 5298 Silver Rose 18 Gauge Steel                 | Pink Velvet            | \$3,295  |
| 15. Dakota Poplar Solid Poplar                      | Khaki Basketweave      | \$2,895  |
| 16. 23rd Psalm Solid Poplar                         | Khaki Basketweave      | \$2,895  |
| 17. 843 Midnight Blue 18 Gauge Steel                | Rosetan Crepe          | \$2,895  |
| 18. 447 Coral Mist 18 Gauge Steel                   | Pink Crepe             | \$2,895  |
| 19. 887 Keystone 18 Gauge Steel                     | Creme Basketweave      | \$2,695  |
| 20. 512 Orchid Blend Grey 18 Gauge Steel            | Orchid Crepe           | \$2,695  |
| 21. 506 Winter Bloom 18 Gauge Steel                 | Pink Crepe             | \$2,695  |
| 22. 887 Freedom Blue Veterans18 Gauge Steel         | Blue Wool              | \$2,695  |
| 23. Webster Poplar                                  | Rosetan Crepe          | \$2,695  |
| 24. Clark Ash                                       | Rosetan Crepe          | \$2,695  |
| 25. 572 Coral Mist 18 Gauge Steel                   | Pink Crepe             | \$2,495  |
| 26. 573 Pacific Blue 18 Gauge Steel                 | Blue Crepe             | \$2,495  |
| 27. 623 Metallic Bronze 20 Gauge Steel              | Rosetan Crepe          | \$1,995  |
| 28. 623 Metallic Silver 20 Gauge Steel              | White Crepe            | \$1,995  |
| SPECIALTY PRODUCT DESCRIPTION                       | INTERIOR MATERIAL      | PRICE    |
| 29. Marvel Ash Veneer (27" Interior)                | Rosetan Crepe          | \$2,850  |
| 30. 1942 Cedartone 18 Gauge Steel (27.25" Interior) | Rosetan Crepe          | \$2,450  |
| 31. 1471 Landen 20 Gauge Steel (27.25" Interior)    | Rosetan Crepe          | \$2,195  |
| 32. 1123 Pewter 20 Gauge Steel, NG                  | White Tremaine Crepe   | \$1,850  |
| 33. Kloth                                           | White Satin            | \$1,495  |
| 34. Shipping Case                                   | No Interior            | \$495    |
| CREMATION/ALTERNATIVE CONTAINER                     | INTERIOR MATERIAL      | PRICE    |
| 35. Freeport Rental                                 | Rosetan Crepe          | \$1,650  |
| 36. Genesis Corrugated Container                    | White Interior         | \$1,295  |
| 37. Minimum Corrugated Alternative Container        | White Interior         | \$250    |

### See photos on pages 22-26