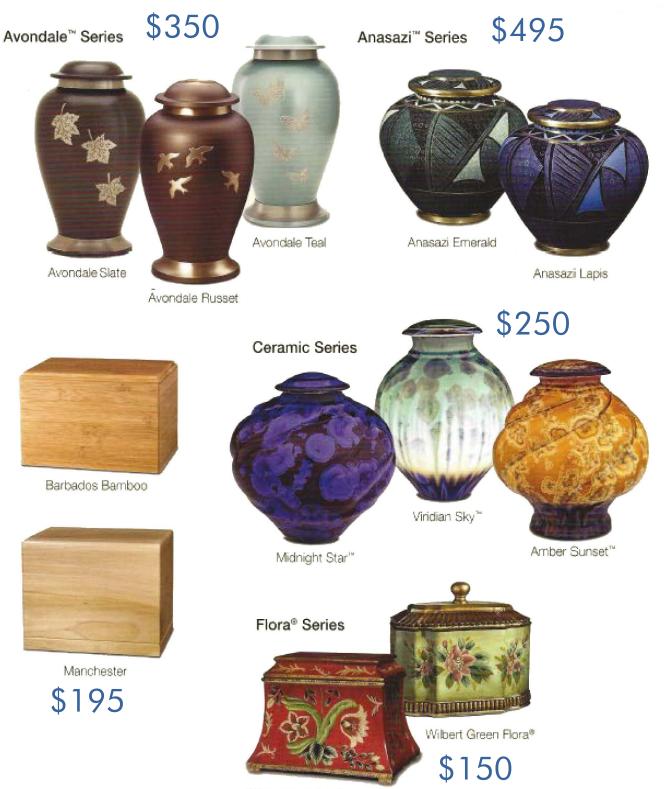

|                                       |                                                   |

In most areas of the country, state or local law does not require that you buy a container to surround the casket in the grave. However, many cemeteries require that you have such a container so that the grave will not sink in. Either a graveliner or burial vault will satisfy these requirements.

If you are purchasing a vault from E. Harper & Son, we do not claim that the vault is air and/or watertight. Please refer to the manufacturer's warranty for the merchandise you purchased.

The vault company has a Set, Seal and Delivery fee of \$275 for each vault. When necessary the vault company sets a tent for a \$35.00 fee. These fees will be added as cash advances.

# The WILBERT Collection of Urns



Wilbert Red Flora®

## Flowers

Note: All casket sprays are priced at half casket sprays. Full couch sprays are an additional \$200 each. Ribbons (Wife, Husband, Mother, Father, etc.) are \$5 each.

Images below are subject to availability and season. Number of flowers vary per size of spray.



| Casket Sprays |       |
|---------------|-------|
| STANDARD:     | \$250 |
| DELUXE:       | \$350 |
| PREMIUM:      | \$450 |
|               |       |



Standing SpraySTANDARD:\$175DELUXE:\$210PREMIUM:\$250



| Urn Sprays* |       |
|-------------|-------|
| STANDARD:   | \$160 |
| DELUXE:     | \$190 |
| PREMIUM:    | \$220 |

\*Urn not included



Rose Boutineer: \$7.50 each

# Other MERCHANDISE

|                                                                 | Range from      |
|-----