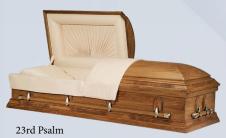

## CASKET PRICE LIST FEATURED PRODUCTS

| PRODUCT DESCRIPTION                                 | INTERIOR MATERIAL      | PRICE    |
|-----------------------------------------------------|------------------------|----------|
| 1. 2889 Majestic Brushed 48 oz. Polished Bronze     | Pearl Velvet Interior  | \$25,000 |
| 2. Victoriaville Mahogany                           | Milano Eggshell Velvet | \$15,000 |
| 3. Monarch Walnut                                   | Milano Eggshell Velvet | \$10,000 |
| 4. Morgan Cherry                                    | Beige Velvet           | \$5,995  |
| 5. 3831 Majestic Brushed Stainless Steel            | Beige Velvet           | \$5,250  |
| 6. Wabash Cherry                                    | Beige Velvet           | \$4,450  |
| 7. 3964 Medallion Stainless Steel                   | Beige Velvet           | \$3,995  |
| 8. Dover Oak                                        | Beige Velvet           | \$3,950  |
| 9. Myra Maple                                       | Pink Velvet            | \$3,950  |
| 10. 3946 Blue Brushed Stainless Steel               | Blue Velvet            | \$3,695  |
| 11. 3502 Hyacinth Brushed Stainless Steel           | Pink Velvet            | \$3,695  |
| 12. Southern Pecan                                  | Beige Velvet           | \$3,650  |
| 13. Testament Oak                                   | Rosetan Crepe          | \$3,295  |
| 14. 5298 Silver Rose 18 Gauge Steel                 | Pink Velvet            | \$3,295  |
| 15. Dakota Poplar Solid Poplar                      | Khaki Basketweave      | \$2,895  |
| 16. 23rd Psalm Solid Poplar                         | Khaki Basketweave      | \$2,895  |
| 17. 843 Midnight Blue 18 Gauge Steel                | Rosetan Crepe          | \$2,895  |
| 18. 447 Coral Mist 18 Gauge Steel                   | Pink Crepe             | \$2,895  |
| 19. 887 Keystone 18 Gauge Steel                     | Creme Basketweave      | \$2,695  |
| 20. 512 Orchid Blend Grey 18 Gauge Steel            | Orchid Crepe           | \$2,695  |
| 21. 506 Winter Bloom 18 Gauge Steel                 | Pink Crepe             | \$2,695  |
| 22. 887 Freedom Blue Veterans18 Gauge Steel         | Blue Wool              | \$2,695  |
| 23. Webster Poplar                                  | Rosetan Crepe          | \$2,695  |
| 24. Clark Ash                                       | Rosetan Crepe          | \$2,695  |
| 25. 572 Coral Mist 18 Gauge Steel                   | Pink Crepe             | \$2,495  |
| 26. 573 Pacific Blue 18 Gauge Steel                 | Blue Crepe             | \$2,495  |
| 27. 623 Metallic Bronze 20 Gauge Steel              | Rosetan Crepe          | \$1,995  |
| 28. 623 Metallic Silver 20 Gauge Steel              | White Crepe            | \$1,995  |
| SPECIALTY PRODUCT DESCRIPTION                       | INTERIOR MATERIAL      | PRICE    |
| 29. Marvel Ash Veneer (27" Interior)                | Rosetan Crepe          | \$2,850  |
| 30. 1942 Cedartone 18 Gauge Steel (27.25" Interior) | Rosetan Crepe          | \$2,450  |
| 31. 1471 Landen 20 Gauge Steel (27.25" Interior)    | Rosetan Crepe          | \$2,195  |
| 32. 1123 Pewter 20 Gauge Steel, NG                  | White Tremaine Crepe   | \$1,850  |
| 33. Kloth                                           | White Satin            | \$1,495  |
| 34. Shipping Case                                   | No Interior            | \$495    |
| CREMATION/ALTERNATIVE CONTAINER                     | INTERIOR MATERIAL      | PRICE    |
| 35. Freeport Rental                                 | Rosetan Crepe          | \$1,650  |
| 36. Genesis Corrugated Container                    | White Interior         | \$1,295  |
| 37. Minimum Corrugated Alternative Container        | White Interior         | \$250    |