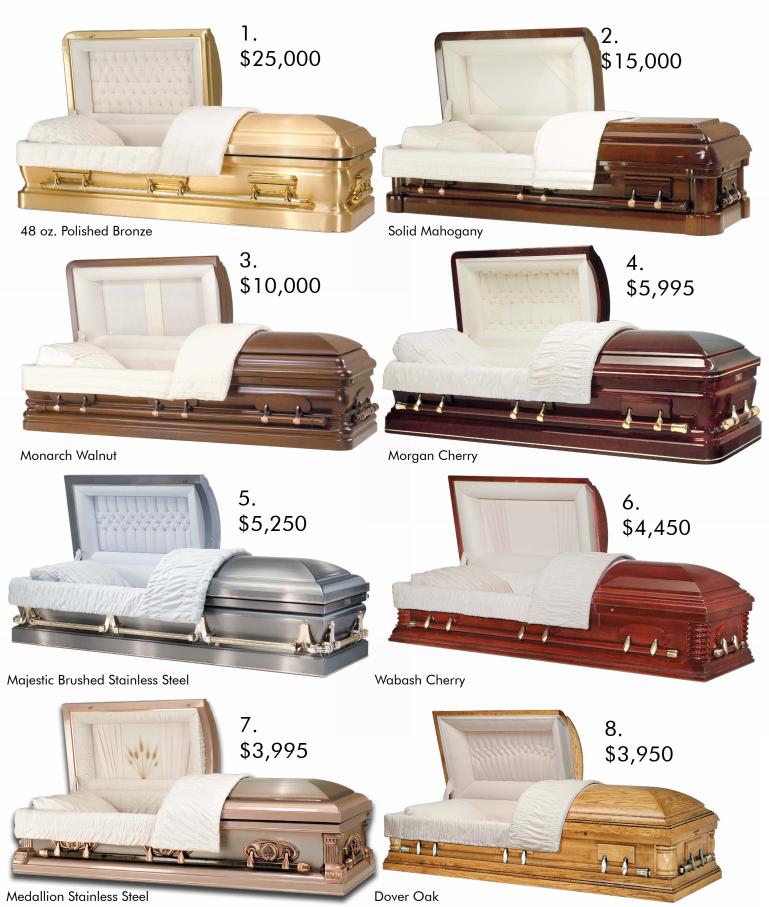

## CASKET PRICE LIST FEATURED PRODUCTS

| PRODUCT DESCRIPTION                                 | INTERIOR MATERIAL      | PRICE    |
|-----------------------------------------------------|------------------------|----------|
| 1. 2889 Majestic Brushed 48 oz. Polished Bronze     | Pearl Velvet Interior  | \$25,000 |
| 2. Victoriaville Mahogany                           | Milano Eggshell Velvet | \$15,000 |
| 3. Monarch Walnut                                   | Milano Eggshell Velvet | \$10,000 |
| 4. Morgan Cherry                                    | Beige Velvet           | \$5,995  |
| 5. 3831 Majestic Brushed Stainless Steel            | Beige Velvet           | \$5,250  |
| 6. Wabash Cherry                                    | Beige Velvet           | \$4,450  |
| 7. 3964 Medallion Stainless Steel                   | Beige Velvet           | \$3,995  |
| 8. Dover Oak                                        | Beige Velvet           | \$3,950  |
| 9. Myra Maple                                       | Pink Velvet            | \$3,950  |
| 10. 3946 Blue Brushed Stainless Steel               | Blue Velvet            | \$3,695  |
| 11. 3502 Hyacinth Brushed Stainless Steel           | Pink Velvet            | \$3,695  |
| 12. Southern Pecan                                  | Beige Velvet           | \$3,650  |
| 13. Testament Oak                                   | Rosetan Crepe          | \$3,295  |
| 14. 5298 Silver Rose 18 Gauge Steel                 | Pink Velvet            | \$3,295  |
| 15. Dakota Poplar Solid Poplar                      | Khaki Basketweave      | \$2,895  |
| 16. 23rd Psalm Solid Poplar                         | Khaki Basketweave      | \$2,895  |
| 17. 843 Midnight Blue 18 Gauge Steel                | Rosetan Crepe          | \$2,895  |
| 18. 447 Coral Mist 18 Gauge Steel                   | Pink Crepe             | \$2,895  |
| 19. 887 Keystone 18 Gauge Steel                     | Creme Basketweave      | \$2,695  |
| 20. 512 Orchid Blend Grey 18 Gauge Steel            | Orchid Crepe           | \$2,695  |
| 21. 506 Winter Bloom 18 Gauge Steel                 | Pink Crepe             | \$2,695  |
| 22. 887 Freedom Blue Veterans18 Gauge Steel         | Blue Wool              | \$2,695  |
| 23. Webster Poplar                                  | Rosetan Crepe          | \$2,695  |
| 24. Clark Ash                                       | Rosetan Crepe          | \$2,695  |
| 25. 572 Coral Mist 18 Gauge Steel                   | Pink Crepe             | \$2,495  |
| 26. 573 Pacific Blue 18 Gauge Steel                 | Blue Crepe             | \$2,495  |
| 27. 623 Metallic Bronze 20 Gauge Steel              | Rosetan Crepe          | \$1,995  |
| 28. 623 Metallic Silver 20 Gauge Steel              | White Crepe            | \$1,995  |
| SPECIALTY PRODUCT DESCRIPTION                       | INTERIOR MATERIAL      | PRICE    |
| 29. Marvel Ash Veneer (27" Interior)                | Rosetan Crepe          | \$2,850  |
| 30. 1942 Cedartone 18 Gauge Steel (27.25" Interior) | Rosetan Crepe          | \$2,450  |
| 31. 1471 Landen 20 Gauge Steel (27.25" Interior)    | Rosetan Crepe          | \$2,195  |
| 32. 1123 Pewter 20 Gauge Steel, NG                  | White Tremaine Crepe   | \$1,850  |
| 33. Kloth                                           | White Satin            | \$1,495  |
| 34. Shipping Case                                   | No Interior            | \$495    |
| CREMATION/ALTERNATIVE CONTAINER                     | INTERIOR MATERIAL      | PRICE    |
| 35. Freeport Rental                                 | Rosetan Crepe          | \$1,650  |
| 36. Genesis Corrugated Container                    | White Interior         | \$1,295  |
| 37. Minimum Corrugated Alternative Container        | White Interior         | \$250    |