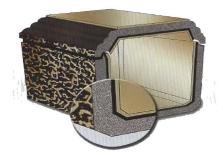

## The WILBERT Collection

| ULTIMATE PRO  | DECTION -                    | - WILBERT BRO                    | ONZE                                               |                                         |                                              |                                       | \$10,000                                          |
|---------------|------------------------------|----------------------------------|----------------------------------------------------|-----------------------------------------|----------------------------------------------|---------------------------------------|---------------------------------------------------|
|               | High<br>Strength<br>Concrete | Upgraded<br>ABS Plastic<br>Liner | Bronze<br>Carapace &<br>Concrete<br>Cover          | Personalization<br>Options<br>Available | Bronze Interior<br>Reinforcement             | Cover Fully<br>Encased<br>with Bronze | Base Fully<br>Encased with<br>Upgraded<br>Plastic |
| PREMIUM PRC   | DECTION -                    | <b>BRONZE TRI</b>                | UNE                                                |                                         |                                              |                                       | \$3,295                                           |
| 21            | High<br>Strength<br>Concrete | Upgraded<br>ABS Plastic<br>Liner | Bronze<br>Carapace &<br>Concrete<br>Cover          | Personalization<br>Options<br>Available | Bronze Interior<br>Reinforcement             |                                       |                                                   |
| STANDARD PR   | OTECTIO                      | N- ST TRIUNE                     |                                                    |                                         |                                              |                                       | \$2,395                                           |
|               | High<br>Strength<br>Concrete | Upgraded<br>ABS Plastic<br>Liner | Stainless Steel<br>Carapace &<br>Concrete<br>Cover | Personalization<br>Options<br>Available | Stainless Steel<br>Interior<br>Reinforcement |                                       |                                                   |
| STANDARD PR   | OTECTIO                      | N- CAMEO RO                      | OSE                                                |                                         |                                              |                                       | \$2,395                                           |
| O BIL         | High<br>Strength<br>Concrete | Upgraded<br>ABS Plastic<br>Liner | Stainless Steel<br>Carapace &<br>Concrete<br>Cover | Personalization<br>Options<br>Available | Stainless Steel<br>Interior<br>Reinforcement |                                       |                                                   |
| STANDARD PR   | ROTECTIO                     | N- VETERAN                       |                                                    |                                         |                                              |                                       | \$2,395                                           |
| 0             | High<br>Strength<br>Concrete | Upgraded<br>ABS Plastic<br>Liner | Stainless Steel<br>Carapace &<br>Concrete<br>Cover | Personalization<br>Options<br>Available | Stainless Steel<br>Reinforcement             |                                       |                                                   |
| BASIC PLUS PR | ROTECTIO                     | N - TRIBUTE                      |                                                    |                                         |                                              |                                       | \$1,995                                           |
|               | High<br>Strength<br>Concrete | Upgraded<br>ABS Plastic<br>Liner | ABS Plastic<br>Carapace &<br>Concrete<br>Cover     | Personalization<br>Options<br>Available |                                              |                                       |                                                   |
| BASIC PLUS P  | ROTECTIO                     | N - VENETIAN                     | ١                                                  |                                         |                                              |                                       | \$1,650                                           |
|               | High<br>Strength<br>Concrete | Upgraded<br>ABS Plastic<br>Liner | ABS Plastic<br>Carapace &<br>Concrete<br>Cover     | Personalization<br>Options<br>Available |                                              |                                       |                                                   |
| BASIC PROTEC  | CTION - N                    | ONTICELLO                        |                                                    |                                         |                                              |                                       | \$1,350                                           |
| 1             | High<br>Strength<br>Concrete | Basic Strentex<br>Plastic Liner  |                                                    |                                         |                                              |                                       |                                                   |