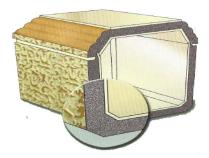

## The WILBERT Collection

| ULTIMATE PRO  | DECTION -                    | - WILBERT BRO                    | ONZE                                               |                                         |                                              |                                       | \$10,000                                          |
|---------------|------------------------------|----------------------------------|----------------------------------------------------|-----------------------------------------|----------------------------------------------|---------------------------------------|---------------------------------------------------|
|               | High<br>Strength<br>Concrete | Upgraded<br>ABS Plastic<br>Liner | Bronze<br>Carapace &<br>Concrete<br>Cover          | Personalization<br>Options<br>Available | Bronze Interior<br>Reinforcement             | Cover Fully<br>Encased<br>with Bronze | Base Fully<br>Encased with<br>Upgraded<br>Plastic |
| PREMIUM PRC   | DECTION -                    | <b>BRONZE TRI</b>                | UNE                                                |                                         |                                              |                                       | \$3,295                                           |
| 21            | High<br>Strength<br>Concrete | Upgraded<br>ABS Plastic<br>Liner | Bronze<br>Carapace &<br>Concrete<br>Cover          | Personalization<br>Options<br>Available | Bronze Interior<br>Reinforcement             |                                       |                                                   |
| STANDARD PR   | OTECTIO                      | N- ST TRIUNE                     |                                                    |                                         |                                              |                                       | \$2,395                                           |
|               | High<br>Strength<br>Concrete | Upgraded<br>ABS Plastic<br>Liner | Stainless Steel<br>Carapace &<br>Concrete<br>Cover | Personalization<br>Options<br>Available | Stainless Steel<br>Interior<br>Reinforcement |                                       |                                                   |
| STANDARD PR   | OTECTIO                      | N- CAMEO RO                      | OSE                                                |                                         |                                              |                                       | \$2,395                                           |
| O BIL         | High<br>Strength<br>Concrete | Upgraded<br>ABS Plastic<br>Liner | Stainless Steel<br>Carapace &<br>Concrete<br>Cover | Personalization<br>Options<br>Available | Stainless Steel<br>Interior<br>Reinforcement |                                       |                                                   |
| STANDARD PR   | ROTECTIO                     | N- VETERAN                       |                                                    |                                         |                                              |                                       | \$2,395                                           |
| 0             | High<br>Strength<br>Concrete | Upgraded<br>ABS Plastic<br>Liner | Stainless Steel<br>Carapace &<br>Concrete<br>Cover | Personalization<br>Options<br>Available | Stainless Steel<br>Reinforcement             |                                       |                                                   |
| BASIC PLUS PR | ROTECTIO                     | N - TRIBUTE                      |                                                    |                                         |                                              |                                       | \$1,995                                           |
|               | High<br>Strength<br>Concrete | Upgraded<br>ABS Plastic<br>Liner | ABS Plastic<br>Carapace &<br>Concrete<br>Cover     | Personalization<br>Options<br>Available |                                              |                                       |                                                   |
| BASIC PLUS P  | ROTECTIO                     | N - VENETIAN                     | ١                                                  |                                         |                                              |                                       | \$1,650                                           |
|               | High<br>Strength<br>Concrete | Upgraded<br>ABS Plastic<br>Liner | ABS Plastic<br>Carapace &<br>Concrete<br>Cover     | Personalization<br>Options<br>Available |                                              |                                       |                                                   |
| BASIC PROTEC  | CTION - N                    | ONTICELLO                        |                                                    |                                         |                                              |                                       | \$1,350                                           |
| 1             | High<br>Strength<br>Concrete | Basic Strentex<br>Plastic Liner  |                                                    |                                         |                                              |                                       |                                                   |