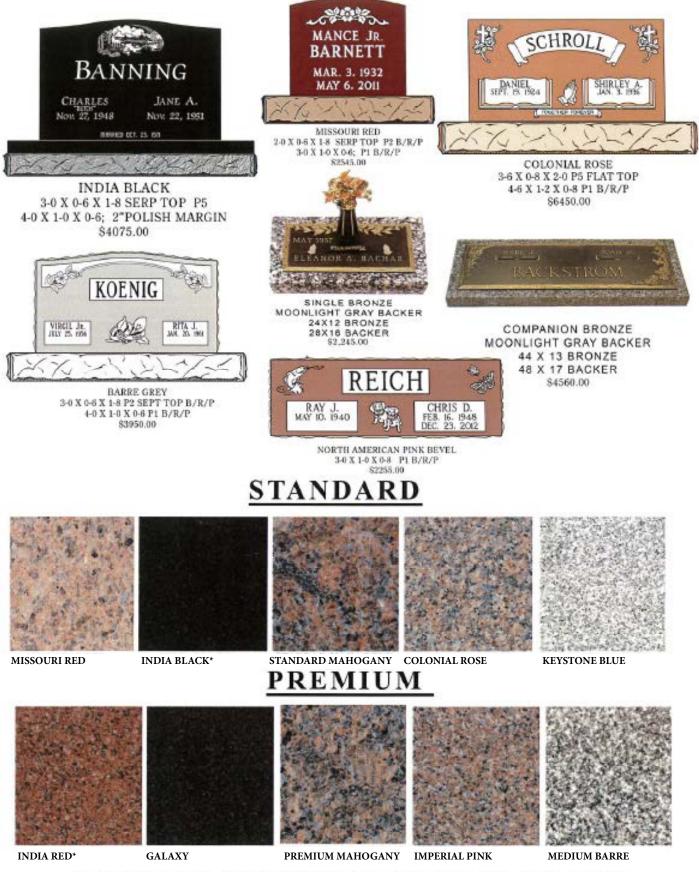

# Other MERCHANDISE

|                                                                 | Range from      |
|-----------------------------------------------------------------|-----------------|
| Monuments (add 20% to price for premium stone color selections) | \$2,255-\$6,450 |
| Embroidered Cap Panels                                          | \$250           |
| Memorial Folders (1st 150 printed, \$.15 each thereafter)       | \$50-\$150      |
| Prayer Cards (1st 150 printed, \$.15 each thereafter)           | \$50-\$150      |
| Register Book                                                   | \$65-\$150      |
| Acknowledgement Cards (per box of 25)                           | \$15-\$30       |
| Thumbie's Finger Print Jewelry                                  | \$199-\$1,595   |
| Flag Case                                                       | \$150           |
| Video Tribute (up to 50 pics)                                   | \$125           |
| Temporary Grave Marker                                          | \$50            |
| Crucifix                                                        | \$30            |
| Cross                                                           | \$20            |
| Bookmarks                                                       | \$2             |
|                                                                 |                 |

\*Above pricing does not include Indiana Sales Tax of 7.0%

\*IMPORTED GRANITE ALLOW 120 TO 180 DAYS

**GVB-186 BAHAMA BLUE** 3-6 X 0-6 X 2-0 ROOF TOP CHANGERS P5 4-6 X 1-0 X 0-6; 2"POLISH MARGIN \$5365.00

GALAXY BLACK 2-6 X 0-10 X 1-4 P1 SEPT TOP B/R/P \$2525.00

PREMIUM MAHOGANY SLANT TOP POLISH 3-0 X 0-10 X 1-6 P3 FLAT WITH ROUNDS, B/R/P 4-0 X 1-2 X 0-6 P1 \$4580.00

GVB-682 Indian Mahogany 2-0 X 0-6 X 2-6 OVAL TOP CHANGERS P5 3-0 X 1-0 X 0-6; 2\*POLJSH MARGIN \$3985.00

**GVB-190 Himalayan Rainbow** 2-0 X 0-6 X 2-6 1/2 SERP TOP CHANFERS P5 3-0 X 1-0 X 0-6; 2"POLISH MARGIN \$3985.00

**GVB-190 INDIA BLACK** 3-0 X 0-6 X 1-10 1/2 SERP TOP CHANFERS P5 4-0 X 1-0 X 0-6; 2"POLISH MARGIN \$4520.00

3-6 X 0-8 X 2-0 SERP TOP P5 4-6 X 1-2 X 0-8; 2"POLISH MARGIN \$5685.00

INDIA RED\*

**INDIA BLACK\*** 

HIMALAYAN RAINBOW\*

CAT'S EYE BROWN\*

INDIA MIST\*

**PARIDISO BLUE\*** 

**INDIA MAHOGANY\*** 