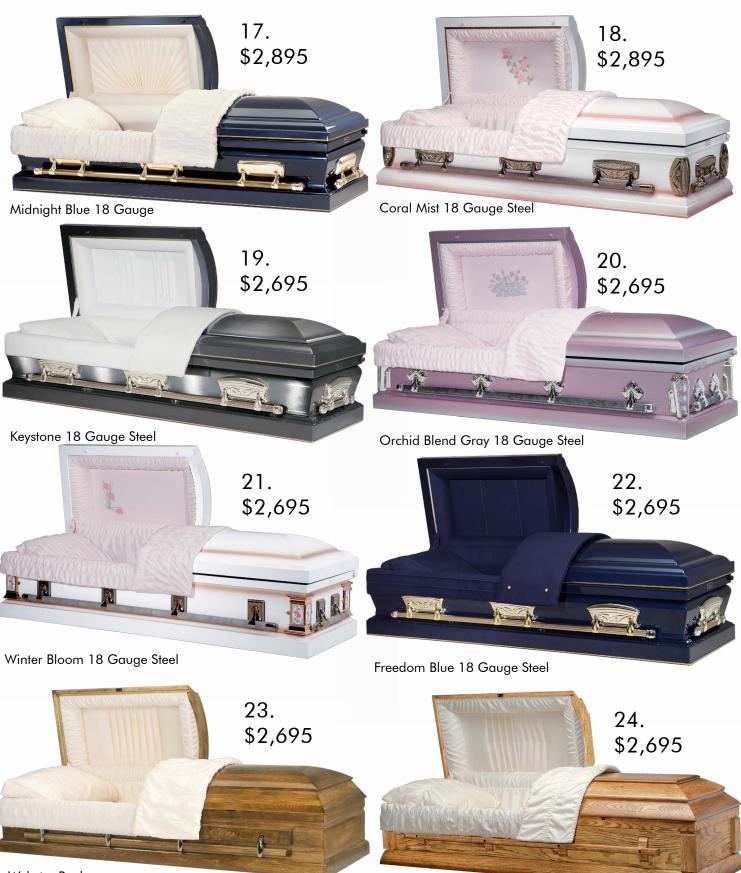

## CASKET PRICE LIST FEATURED PRODUCTS

| PRODUCT DESCRIPTION                                 | INTERIOR MATERIAL      | PRICE    |
|-----------------------------------------------------|------------------------|----------|
| 1. 2889 Majestic Brushed 48 oz. Polished Bronze     | Pearl Velvet Interior  | \$25,000 |
| 2. Victoriaville Mahogany                           | Milano Eggshell Velvet | \$15,000 |
| 3. Monarch Walnut                                   | Milano Eggshell Velvet | \$10,000 |
| 4. Morgan Cherry                                    | Beige Velvet           | \$5,995  |
| 5. 3831 Majestic Brushed Stainless Steel            | Beige Velvet           | \$5,250  |
| 6. Wabash Cherry                                    | Beige Velvet           | \$4,450  |
| 7. 3964 Medallion Stainless Steel                   | Beige Velvet           | \$3,995  |
| 8. Dover Oak                                        | Beige Velvet           | \$3,950  |
| 9. Myra Maple                                       | Pink Velvet            | \$3,950  |
| 10. 3946 Blue Brushed Stainless Steel               | Blue Velvet            | \$3,695  |
| 11. 3502 Hyacinth Brushed Stainless Steel           | Pink Velvet            | \$3,695  |
| 12. Southern Pecan                                  | Beige Velvet           | \$3,650  |
| 13. Testament Oak                                   | Rosetan Crepe          | \$3,295  |
| 14. 5298 Silver Rose 18 Gauge Steel                 | Pink Velvet            | \$3,295  |
| 15. Dakota Poplar Solid Poplar                      | Khaki Basketweave      | \$2,895  |
| 16. 23rd Psalm Solid Poplar                         | Khaki Basketweave      | \$2,895  |
| 17. 843 Midnight Blue 18 Gauge Steel                | Rosetan Crepe          | \$2,895  |
| 18. 447 Coral Mist 18 Gauge Steel                   | Pink Crepe             | \$2,895  |
| 19. 887 Keystone 18 Gauge Steel                     | Creme Basketweave      | \$2,695  |
| 20. 512 Orchid Blend Grey 18 Gauge Steel            | Orchid Crepe           | \$2,695  |
| 21. 506 Winter Bloom 18 Gauge Steel                 | Pink Crepe             | \$2,695  |
| 22. 887 Freedom Blue Veterans18 Gauge Steel         | Blue Wool              | \$2,695  |
| 23. Webster Poplar                                  | Rosetan Crepe          | \$2,695  |
| 24. Clark Ash                                       | Rosetan Crepe          | \$2,695  |
| 25. 572 Coral Mist 18 Gauge Steel                   | Pink Crepe             | \$2,495  |
| 26. 573 Pacific Blue 18 Gauge Steel                 | Blue Crepe             | \$2,495  |
| 27. 623 Metallic Bronze 20 Gauge Steel              | Rosetan Crepe          | \$1,995  |
| 28. 623 Metallic Silver 20 Gauge Steel              | White Crepe            | \$1,995  |
| SPECIALTY PRODUCT DESCRIPTION                       | INTERIOR MATERIAL      | PRICE    |
| 29. Marvel Ash Veneer (27" Interior)                | Rosetan Crepe          | \$2,850  |
| 30. 1942 Cedartone 18 Gauge Steel (27.25" Interior) | Rosetan Crepe          | \$2,450  |
| 31. 1471 Landen 20 Gauge Steel (27.25" Interior)    | Rosetan Crepe          | \$2,195  |
| 32. 1123 Pewter 20 Gauge Steel, NG                  | White Tremaine Crepe   | \$1,850  |
| 33. Kloth                                           | White Satin            | \$1,495  |
| 34. Shipping Case                                   | No Interior            | \$495    |
| CREMATION/ALTERNATIVE CONTAINER                     | INTERIOR MATERIAL      | PRICE    |
| 35. Freeport Rental                                 | Rosetan Crepe          | \$1,650  |
| 36. Genesis Corrugated Container                    | White Interior         | \$1,295  |
| 37. Minimum Corrugated Alternative Container        | White Interior         | \$250    |