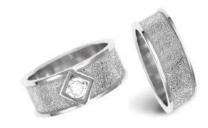

| Remembrance     |             |
|-----------------|-------------|
| Band Rings      | Price       |
| Sterling Silver | \$<br>749   |
| 14K Y or W Gold | \$<br>1,595 |

| 8" Charm Bracelet | Price       |
|-------------------|-------------|
| Sterling Silver   | \$<br>299   |
| 14K Y or W Gold   | \$<br>1,595 |