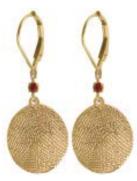

| Ear Rings       | Price |       |
|-----------------|-------|-------|
| Sterling Silver | \$    | 429   |
| 14K Y or W Gold | \$    | 1,450 |

| Tie Tac/Lapel Pin | Price     |
|-------------------|-----------|
| Sterling Silver   | \$<br>249 |
| 14K Y or W Gold   | \$<br>995 |